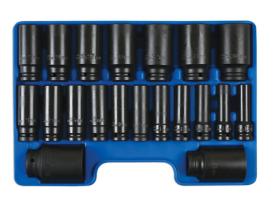

## **Additional Information**

- Socket sizes: 10, 11, 12, 13, 14, 15, 16, 17, 18, 19, 21, 22, 24, 27, 30, 32, 33, 34, 36 and 38mm.
- 1/2"D x Bi-Hex (12pt) x 78mm deep.
- Hardened and tempered sockets designed for impact use; manufactured from chrome molybdenum with black phosphate finish.
- Supplied in storage case (250 x 350mm).
- Ideal for use with Laser cordless impact wrench, Part No. 8013 or mini air impact wrench 1/2"D, Part No. 7681.